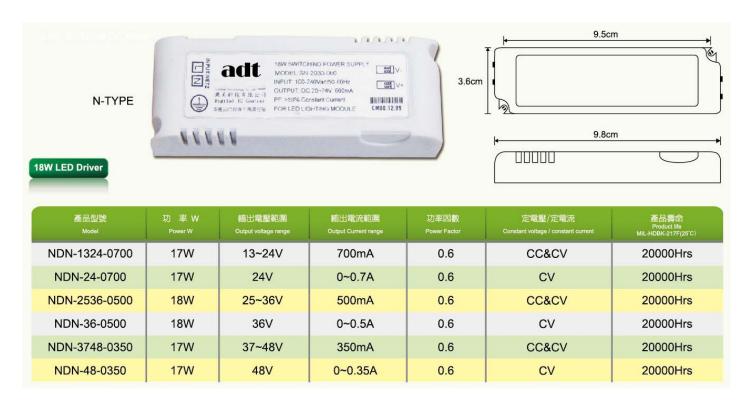

## LED Driver 18W N-Type PF>0.6 Series

| INTPUT      | VOLTAGE RANGE   | 90~264VAC                                                                                                   |
|-------------|-----------------|-------------------------------------------------------------------------------------------------------------|
|             | FREQUENCY RANGE | 47~63Hz                                                                                                     |
|             | POWER FACTOR    | PF≥0.6                                                                                                      |
|             | EFFICIENCY      | >70%                                                                                                        |
|             | AC CURRENT      | 0.18A/110VAV / 0.10A/220VAC                                                                                 |
|             | INRUSH CURRENT  | 40A / 230VAC                                                                                                |
| PROTECTION  | OVER CURRENT    | 95~115% Protection type: Constant current limiting, recovers automatically after fault condition is removed |
|             | SHORT CIRCUIT   | Hiccup mode, recovers automatically after fault condition is removed                                        |
| ENVIRONMENT | WORKING TEMP    | -10~+40℃                                                                                                    |
|             | STORAGE TEMP    | -20~+80℃                                                                                                    |
| OTHERS      | MTBF            | 20Khrs. MIL-HDBK-217F(25°C)                                                                                 |
|             | DIMENSION       | 98mm (L)x36mm (W)x35mm (H)                                                                                  |
|             | PACKING         |                                                                                                             |